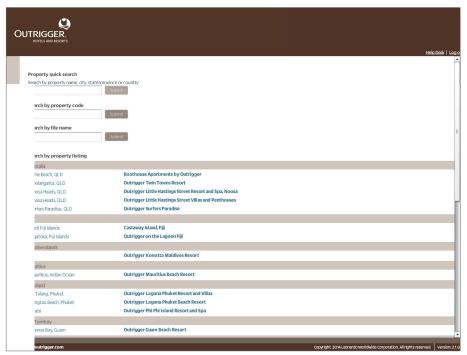

Those that can access VScape can use their current VScape username and password to enter the Outrigger PDL.

Once logged in, our properties will be listed. An example of the screen you would see can be found below: