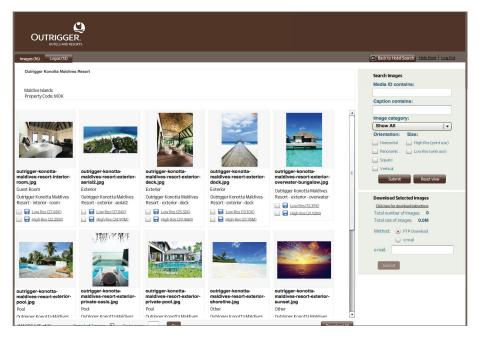

Select the property you wish to view the media for. The following screen will display all the media available for download.

## FROM THIS SCREEN, YOU CAN

- 1. Download all media
- 2. Download individual low resolution or original resolution sized images
- 3. Scroll through the pages of images
- 4. Search for images by Media ID or caption
- 5. Filter the list of images based on VScape Category, Orientation of the image or Size of the image
- 6. Set the method for Download FTP or email.

There are additional cropping tools that can be used when you click on a specific image whereby you can:

- Set the width / height of the image
- Set the file type JPG, TIF, BMP, PNG, GIF, PSD or PDF
- Set the Dots-per-Inch (DPI) level 72, 96, 150, 300 or 600 dpi