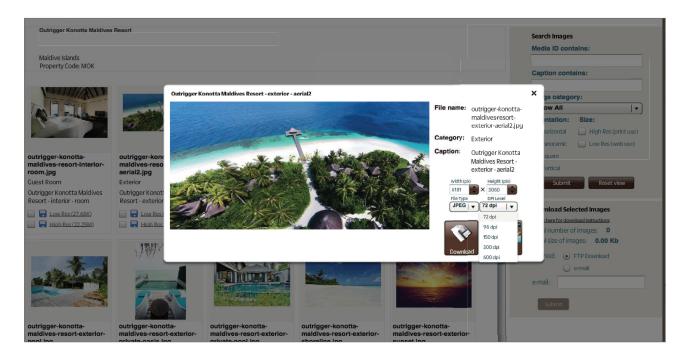

## FROM THIS SCREEN, YOU CAN

- 1. Download all media
- 2. Download individual low resolution or original resolution sized images
- 3. Scroll through the pages of images
- 4. Search for images by Media ID or caption
- 5. Filter the list of images based on VScape Category, Orientation of the image or Size of the image
- 6. Set the method for Download FTP or email.

There are additional cropping tools that can be used when you click on a specific image whereby you can:

- Set the width / height of the image
- Set the file type JPG, TIF, BMP, PNG, GIF, PSD or PDF
- Set the Dots-per-Inch (DPI) level 72, 96, 150, 300 or 600 dpi