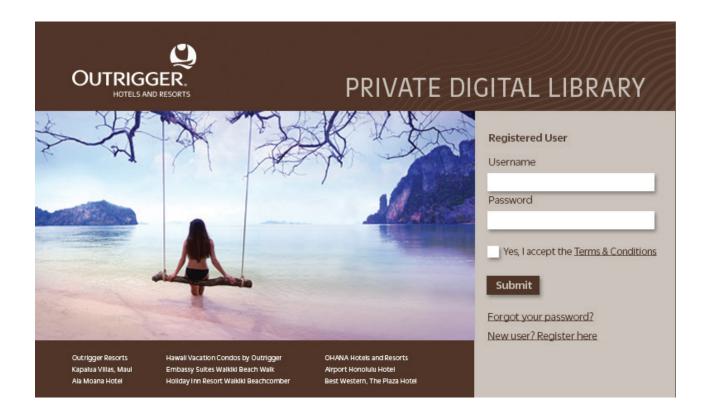

## **ENTERING THE PRIVATE DIGITAL LIBRARY**

The Private Digital Library (PDL) can be accessed at: http://pdl.outrigger.com

New users will need to select the 'New user? Register here' link and enter the registration information to proceed to enter the Outrigger PDL.