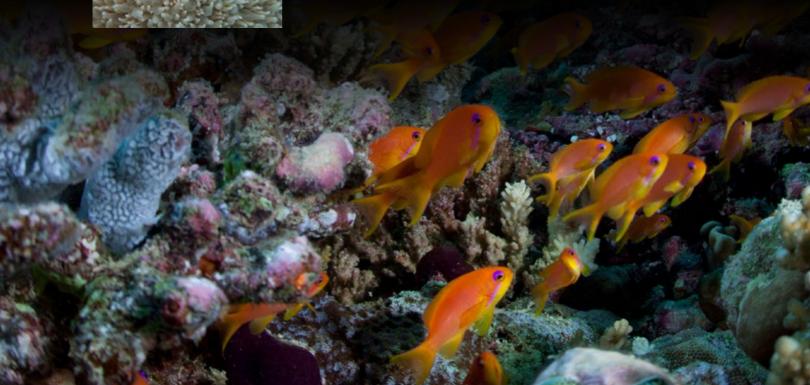

#### VELAA MARINE CENTER

Explore the whole new world and the beauty of our reefs.

Welcoming by the friendliest Maldivian Marine life beneath the blue turquoise water. Venture through the glistening water of the Atoll to discover the bustling schools of fish and abundant coral diversity.

Only 15 mins away from the Resort experience the most untouched reefs of Noonu Atoll.

### Commonly seen fish on Velaa house reef

| FISH<br>IDENTITY | COMMON<br>NAME              | SCIENTIFIC<br>NAME         | HABITAT                                                                                                                                    | FUN FACT                                                                                                                                                              |
|------------------|-----------------------------|----------------------------|--------------------------------------------------------------------------------------------------------------------------------------------|-----------------------------------------------------------------------------------------------------------------------------------------------------------------------|
|                  | Blue-fin jack               | Caranx<br>melampygus       | Seen circling around the islands amongst the reef crest and reef slope in search of food. Very fast and robust fish.                       | Known as roving predators,<br>they create distracting<br>situations to capture their<br>unaware prey.                                                                 |
|                  | Black-spotted<br>Pufferfish | Arothron<br>nigropunctatus | Hides during the day and is very shy. Active at night seen in sand flats feeding on invertebrates. Variable in colour from grey to yellow. | When in danger its defense mechanism reacts quickly inflating its body and it becomes a suspended looking ball. They eventually deflate once the danger has subsided. |
|                  | Sabre<br>squirrelfish       | Sargocentron<br>spiniferum | Found under rocks and overhangs, seen solitary.                                                                                            | Nocturnal fish, feeding on crabs, small fish and shrimp at night.                                                                                                     |

# VELAA HOUSE REEF SNORKEL SITES

| FISH<br>IDENTITY | COMMON<br>NAME              | SCIENTIFIC<br>NAME         | HABITAT                                                                                                                         | FUN FACT                                                                                                                                                                                                                                                                                                     |
|------------------|-----------------------------|----------------------------|---------------------------------------------------------------------------------------------------------------------------------|--------------------------------------------------------------------------------------------------------------------------------------------------------------------------------------------------------------------------------------------------------------------------------------------------------------|
|                  | Oriental<br>sweetlips       | Plectorhinchus<br>vittatus | Found in schools or solitary under boulders and overhangs.                                                                      | Sweetlip juveniles are very different to their adult form; they go through many changes of appearance and behaviour before becoming an adult. The juvenile Oriental sweetlips looks like a little dancing fish.                                                                                              |
|                  | Dogtooth<br>tuna            | Gymnosarda<br>unicolor     | Generally found solitary circling around reefs at a fast pass or in the deep blue.                                              | The tuna fish family are built for speed and are among the fastest fish in the ocean.                                                                                                                                                                                                                        |
|                  | Maldivian<br>anemonefish    | Amphiprion<br>nigripes     | Hides inside the sea<br>anemones (Heteractis<br>magnifica).<br>Seen on shallow reefs up to<br>15m depth.                        | Only seen in the Maldives and small communities seen in Sri Lanka. Anemone fish get their name from the living organism which they live inside, an anemone. They use the anemone as a home and shelter from predators because the anemone stings other species, the anemone fish are immune to these stings. |
|                  | Parrot fish                 | Scaridae                   | Seen on reefs, sleep in crevices and caves at night. Adults often seen in schools, juveniles are solitary or form small groups. | Very colourful, you can hear them feeding on corals which the algae is growing on, helping to keep the reef healthy. They contribute to producing the white sandy beaches we have here in the Maldives.                                                                                                      |
|                  | Blue-Powder<br>Surgeon Fish | Acanthurus<br>Leucosternon | Found in most clear water habitats to 20m depth.                                                                                | Given the name surgeon fish<br>because of the spine which<br>is said to be as sharp<br>as a surgeon's knife. Very<br>common to seen beautiful<br>large schools of these fish.                                                                                                                                |
|                  | Moorish idol                | Zanclus<br>cornutus        | Seen in shallow reefs and deep outer walls. Usually seen alone or in pairs.                                                     | Larvae can live more than three months allowing it to drift to near and far locations by the oceans currents allowing it to be distributed throughout the Indo-Pacific.                                                                                                                                      |
|                  | Vermilion<br>Rock Cod       | Cephalopholis<br>miniata   | Seen mostly in coral reefs<br>or rocky bottoms up to<br>20m deep, normally in small<br>groups.                                  | They are territorial, with one male and 12 females in each group, each female has its own area and the male visits them all individually on a daily basis.                                                                                                                                                   |