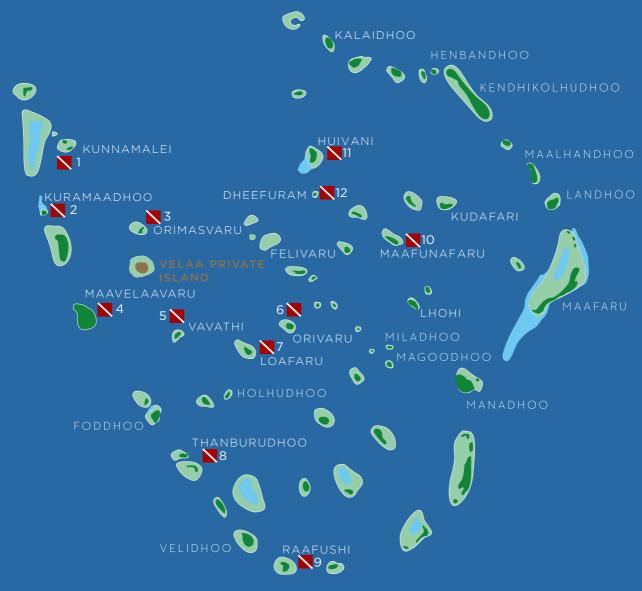

#### VELAA PRIVATE ISLAND NEARBY SNORKEL SITES

## VELAA PRIVATE ISLAND NEARBY SNORKEL SITES

| NO. | DIVE SITE       | DESCRIPTION                                                                                                                               |
|-----|-----------------|-------------------------------------------------------------------------------------------------------------------------------------------|
| 1   | KUNNAMALEI      | Hawksbill Heaven. Devil rays found here in season.                                                                                        |
| 2   | KURAMAADHOO     | Caves, ledges, overhangs, shallow top reef, steep drop off, lots of fish and unique corals.                                               |
| 3   | ORIMASVARU      | Has everything, gentle sloping reef, lots of fish, abundance of live corals.                                                              |
| 4   | MAAVELAAVARU    | Steep drop off, lots of red-toothed triggerfish, overhangs.                                                                               |
| 5   | VAVATHI KUROLHI | A giri with everything, high densities of live coral, patchy reef, boulder corals, baby white tip sharks, hawksbill turtles.              |
| 6   | ORIVARU         | Best corals in Noonu atoll, sometimes see the green turtles here and octopus and lobster are common too.                                  |
| 7   | LOAFARU         | Gentle sloping gradient with oriental sweetlips, red snapper and butterflyfish.                                                           |
| 8   | THANBURUDHOO    | Steep sloping reef, lots of red-toothed triggerfish, damsel fish, anemone fish and groupers.                                              |
| 9   | RAAFUSHI        | Beautiful reef, steep slope, occasional turtles, lots of fish.                                                                            |
| 10  | MAAFUNAFARU     | Unique reef with lots of boulders and unique structures, also many anemone fish, groupers, midnight snapper, occasional baby reef sharks. |
| 11  | HUIVANI         | Patchy reef. Mantas seen here in season.                                                                                                  |
| 12  | DHEEFURAM       | Steep drop off with lots of fish and schooling bannerfish.                                                                                |