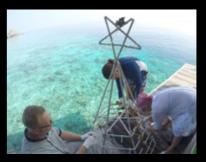

#### ATTACH THE CORALS AND PLACE THE DOME

Attach your collected coral fragments securely onto your coral dome. Then snorkel out with the dome to place in an optimal location for your corals to thrive.

Your conservation efforts will not go unnoticed, a coral adoption certificate will be given for your generosity to our reef, along with biannual updates of your corals development. On your next visit to Velaa our Marine Biologist will take

you on a complementary coral observation snorkel, giving you the chance to re-attach corals if needed and observe the growth of your coral dome.