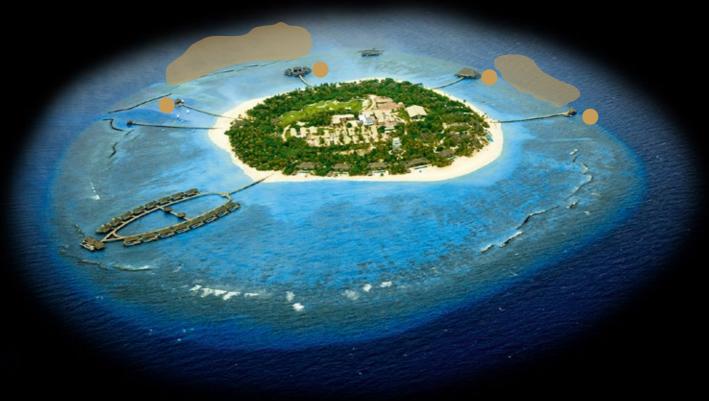

## VELAA HOUSE REEF SNORKEL SITES

Reef access channels
House reef sites

Depth at Velaa house reef ranges from 1.0 - 24 m