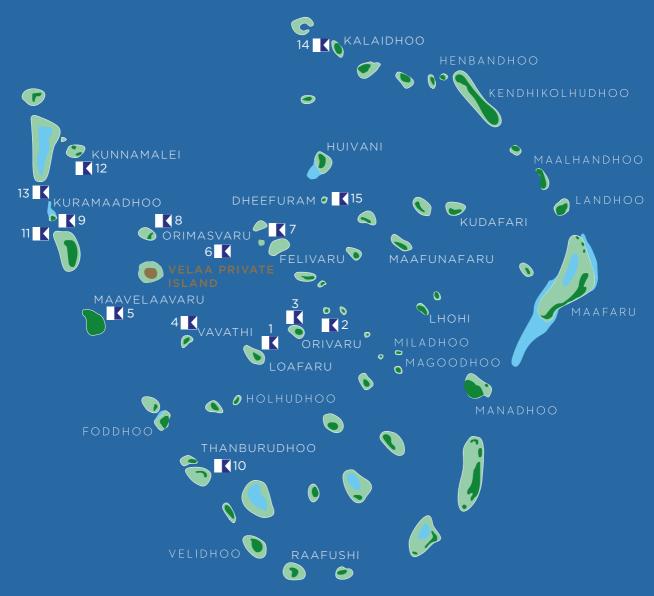

#### VELAA PRIVATE ISLAND NEARBY DIVE SITES

DIVE SITES

# VELAA PRIVATE ISLAND NEARBY DIVE SITES

| NO. | DIVE SITE             | DEPTH<br>(M) | DESCRIPTION                                                                                                                                                                                                                                                                                                                                                                                                                                                                   |
|-----|-----------------------|--------------|-------------------------------------------------------------------------------------------------------------------------------------------------------------------------------------------------------------------------------------------------------------------------------------------------------------------------------------------------------------------------------------------------------------------------------------------------------------------------------|
| 1   | REETHI LOAFARU        | 3 - 18       | Loafaru reef offer a spectacular corals garden, various<br>type of species such as Moray eel, white tip reef shark,<br>surgeon fish and shoal of Moorish Idol Fish.                                                                                                                                                                                                                                                                                                           |
| 2   | RAIMAS THILA          | 6 - 20       | Beautiful Thila, the shallow depth of the dive, expect<br>to see shoal of fusilier, yellow snappers, oriental sweet lips<br>and a good variation of hard and soft corals.                                                                                                                                                                                                                                                                                                     |
| 3   | ORIVARU               | 3 - 18       | Orivaru reef is known for its corals lush garden, garden<br>of eels, shoal of Yellow Snapper, lion fish and Giant moray<br>eel.                                                                                                                                                                                                                                                                                                                                               |
| 4   | VAVATHI KUROLHI       | 3 - 28       | Stunning drop off dive which start from 3, slopes down to 28 with some amazing overhang on the wall of the drop off. Expect to see a good variety of species under one roof which include Shoals of Banners fishes, Red snapper, Midnight snapper, Sting ray, Hawksbill Turtle and many others                                                                                                                                                                                |
| 5   | MAAVELAAVARU<br>BEYRU | 3 - 30       | Great drop off which starts from 3 and drops down to a Maximum depth of 30. The wall showcase few overhang which homed the lobster, Moray eel, shoal of yellow snapper and many others. Now and then have a look into the blue catch the Eagle rays, Tuna and the Mobula rays.                                                                                                                                                                                                |
| 6   | ORIMAS THILA          | 15 - 30      | Shoals of Sharks, Barracuda, Jack fish and Rays make Orimas Thila the most Fantastic big fishes spot in Noonu Atoll. Acting as a nursery and cleaning station for grey reef sharks, this underwater mound will often attract these fish in large numbers that take advantage of the ocean currents and warm waters. Other species of sharks such as leopard and guitar sharks are also commonly seen on the Thila, where eagle rays and sting rays also are frequently found. |
| 7   | FELIVARU GIRI         | 2 - 22       | Easy and attractive dive which displays few large corals plateau on the shallow depth of the dive. Progressive slopes which go down to 22 that offer some lovely overhang along the wall. The reef is coloured by a large fish population which includes the Fusilier, the yellow snapper and the midnight sweetlips. Fantastic beginners dive.                                                                                                                               |

# VELAA PRIVATE ISLAND NEARBY DIVE SITES

| NO. | DIVE SITE            | DEPTH<br>(M) | DESCRIPTION                                                                                                                                                                                                                                                                                                                                                                                                    |
|-----|----------------------|--------------|----------------------------------------------------------------------------------------------------------------------------------------------------------------------------------------------------------------------------------------------------------------------------------------------------------------------------------------------------------------------------------------------------------------|
| 8   | ORIMAS VARU          | 2 - 16       | Gentle drop off from 2 slopes down to 16. The reef is entertained by various shoal of fish such as Fusilier, oriental sweetlips and yellow snappers. Divers can expect to see Lobsters on the overhang, stingrays lying on the sandy bottom, Lion fish hovering on the top of the table corals and the colourful Surgeon fish.                                                                                 |
| 9   | KURAMADHOO<br>CAVES  | 18 - 30      | Semi-caves diving spot with swim-through arches. Fantastic dive for the adventure divers to swim beneath open arches where various species can be spotted inside the cave such as: Lobsters, Moray eel, Fine fins Lion fish and much more. A small reef with abundant sea-life which includes shoal of banner fish, Shoal of fusilier, Tuna, eagle ray Napoleon.                                               |
| 10  | THANBURUDHOO         | 5 - 30       | A unique reef formation! A crack in the reef has led to the formation of a canyon which is great for exploring. Look out for morays and shrimp, schools of snappers and oriental sweetlips and fusiliers dashing into the reef for cover from hunting jack fish. The occasional glance away from the reef and into the blue water can be rewarded with sightings of napoleon wrasse and eagle rays passing by. |
| 11  | GATHAFARU            | 10 - 30      | The most interesting topographic dives in Noonu atoll with overhang cover by soft corals and the home of many species: Napoleon, Eagle ray, Stingray, Lobsters, Midnight snappers, Oriental and much other marine life.                                                                                                                                                                                        |
| 12  | KUNNA MALEI          | 13 - 30      | Kunna Malei is a beautiful Thila with some amazing overhang. The anemone garden, shoal of snappers, Hawksbill turtle, stingray, Lion fish bring a harmonious life to the Thila. It's a spot that you can expect to see a ballet of the eagle ray.                                                                                                                                                              |
| 13  | KURAMADHOO<br>CHANEL | 15 - 30      | Experience the most sport games fishes such as, Tuna, Wahoo, shoal of Jack fish and Barracuda fighting thought the ocean current.                                                                                                                                                                                                                                                                              |
| 14  | THE DOME             | 10 - 30      | Beautiful drop-off dive with some amazing overhang and swimming through arches. The reef has good mixture between soft corals, hard corals and abundant fish life.                                                                                                                                                                                                                                             |
| 15  | DEEFURAM             | 5 - 28       | Easy and attractive reef which displays few large corals that plateau on the shallow depth of the dive. Progressive slopes which go down to 28 that offer some lovely overhang along the wall. Catch up with the Manta in seasonal time at the cleaning station.                                                                                                                                               |