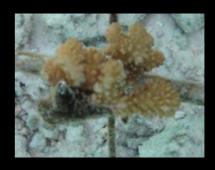

#### COLLECT AND ATTACH THE CORAL FRAGMENTS

Join us on a house reef snorkel to find fragments of broken corals that can be used to attach to your coral dome and grow into large coral colonies.

#### ATTACH THE CORALS AND PLACE THE DOME

Attach your collected coral fragments securely onto your coral dome. Then snorkel out with the dome to place in an optimal location for your corals to thrive.

Your conservation efforts will not go unnoticed, a coral adoption certificate will be given for your generosity to our reef, along with biannual updates of your corals development. On your next visit to Velaa our Marine Biologist will take