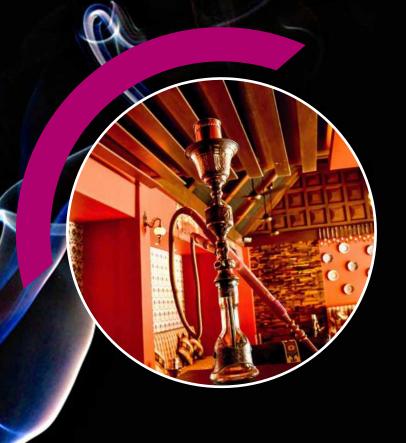

# SHISHA

**CLASSIC FLAVORS \$27** 

DOUBLE APPLE | MELON | STRAWBERRY MANGO | GRAPE | ORANGE | LEMON MINT | WATERMELON **MIX FLAVORS \$ 30** 

COCOJUMBO
COCONUT | TOUCH OF LIME

CITRUS MIST LEMON | MINT | GRAPE | ORANGE

BUBBLEGUM
CANDY | TASTY

PINACOLADA
PINEAPPLE | COCONUT

**MELON BLUE**BLUE | WHITE GRAPE | SAFARI MELON DEW

GOLDEN GRAPE
BOLD | KING OF GRAPES

CLASSIC MOJITO SPEARMINT | LIME | SMOOTH

SPEARMINT
SWEET | WRINGLEY'S SPEARMINT

WE ONLY USE NATURAL COCO SHELL COALS NOTE: MAXIMUM 2 GUESTS PER SHISHA