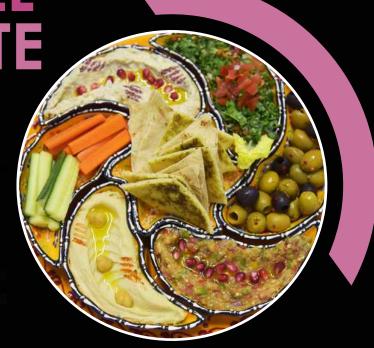

### **MEZZE PLATTER**

MOUTABEL | TABBOULEH
FATTOUSH | LABNEH
BABA GANOUSH
MARINATED ARABIC OLIVES
ARABIC BREAD
\$25 | \$10 (AI)