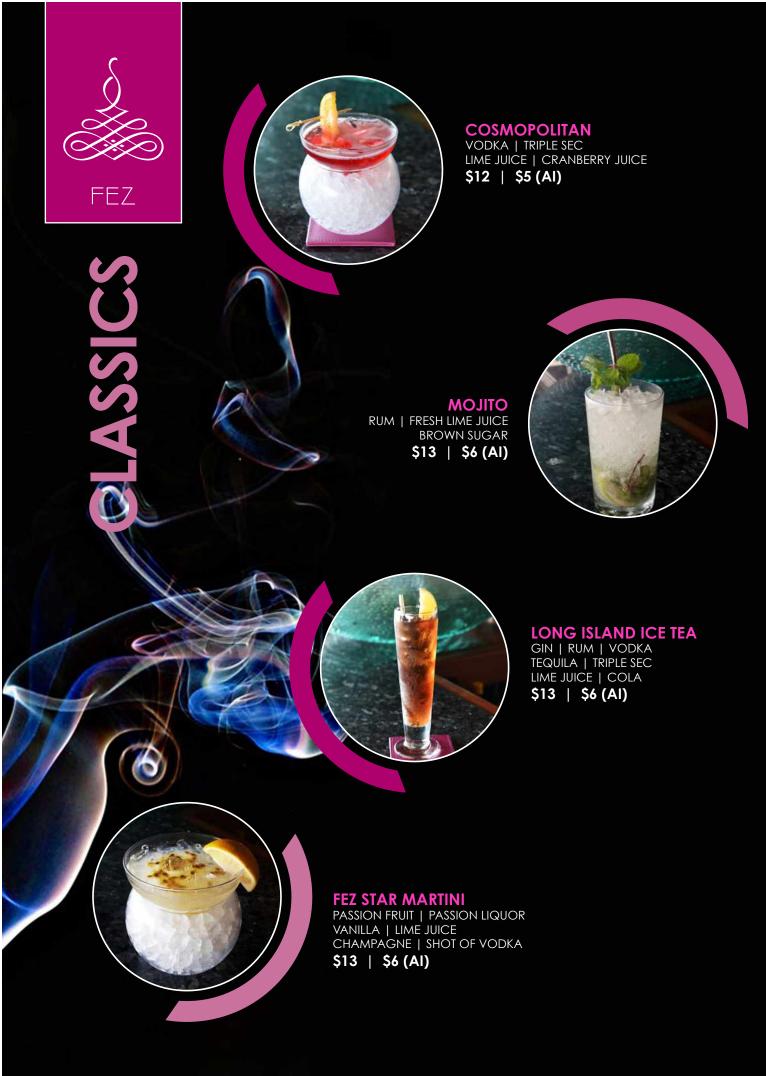

# **DAIQUIRI** RUM | FRESH LIME JUICE SUGAR SYRUP

\$12 | \$5 (AI)

**CAIPIRINHA**CACHACA | LIME
CASTER SUGAR

\$12 | \$5 (AI)

TEQUILA SUNRISE TEQUILA | ORANGE JUICE GRENADINE

\$13 | \$6 (AI)

ATUR

**PEACH ME** MOSCATO | BOMBAY GIN ST GERMAIN | PEACH | SODA

\$14 | \$6 (AI)

# FIZZ CAIPIROSKA

VODKA | CASTER SUGAR PASSTION FRUIT | LIME

# \$12 | \$5 (AI)

THE WHISPER KURUMBA BOURBON | LEMON JUICE ALMOND SYRUP | EGG WHITE \$12 | \$5 (AI)

### **SUMMERTINI**

VODKA | FRESH PINEAPPLE FRESH BASIL | FRESH LIME **HONEY** 

\$12 | \$5 (AI)

### **MANGO BREEZE**

DARK RUM | COINTREAU FRESH MANGO | FRESH BANANA CREAM

\$13 | \$5 (AI)

VODKA | COINTREAU | FRESH BASIL CRANBERRY JUICE | PEPPER | SODA \$12 | \$5 (AI)

(\*) PRICE DENOTED SURCHARGE FOR ALL INCLUSIVE GUESTS. PRICES ARE IN USD AND SUBJECT TO 23.2% GOVERNMENT TAXES AND SERVICE CHARGE